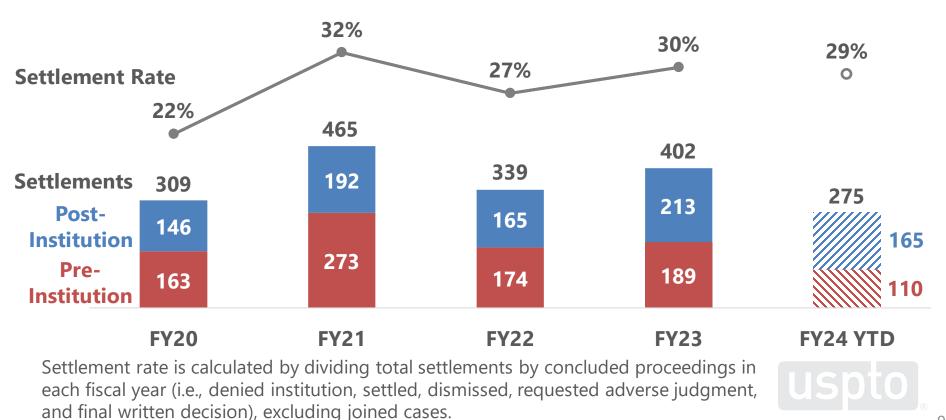

rd Quarter



# Petitions filed by trial type







## Petitions filed by technology





## Petitions filed by month

(June 2024 and Prior 12 Months: Jun. 1, 2023 to Jun. 30, 2024)



### Institution rates by petition

(FY20 to FY24 through Q3: Oct. 1, 2019 to Jun. 30, 2024)



### Institution rates by patent

(FY20 to FY24 through Q3: Oct. 1, 2019 to Jun. 30, 2024)



# Institution rates by technology

(FY24 through Q3: Oct. 1, 2023 to Jun. 30, 2024)



Institution rate for each technology is calculated by dividing petitions instituted by decisions on institution (i.e., petitions instituted plus petitions denied). The outcomes of decisions on institution responsive to requests for rehearing are excluded.



#### **Settlements**

(FY20 to FY24 through Q3: Oct. 1, 2019 to Jun. 30, 2024)



### **Outcomes by petition**

(FY24 through Q3: Oct. 1, 2023 to Jun. 30, 2024)



FWD patentability or unpatentability reported with respect to the claims at issue in the FWD. Joined cases are excluded.



### **Outcomes by patent**

(FY24 through Q3: Oct. 1, 2023 to Jun. 30, 2024)



FWD patentability or unpatentability reported with respect to the claims at issue in the FWD. "Mixed Outcome" is shown for patents receiving more than one type of outcome from the list of: denied, settled, dismissed, and/or req. adverse judgement only. A patent is listed in a FWD category if it ever received a FWD, regardless of other outcomes.



# **Outcomes by claim challenged**





#### Claim outcomes