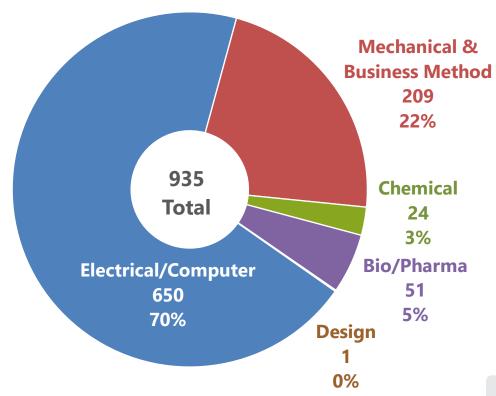

## Petitions filed by month

(June 2024 and Prior 12 Months: Jun. 1, 2023 to Jun. 30, 2024)