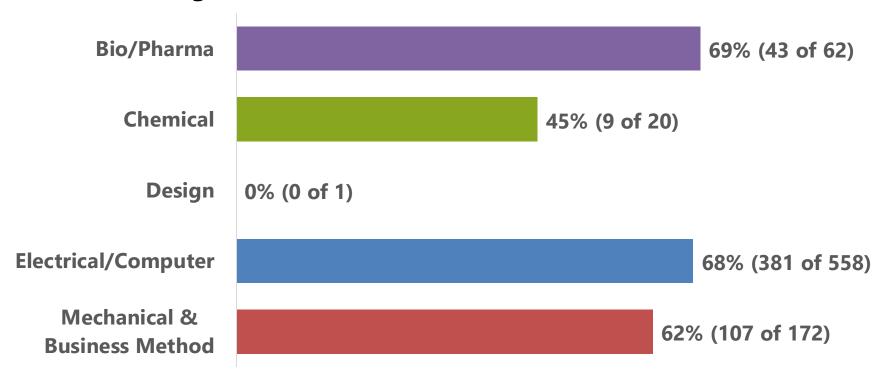

# Institution rates by technology

(FY24 through Q3: Oct. 1, 2023 to Jun. 30, 2024)

Institution rate for each technology is calculated by dividing petitions instituted by decisions on institution (i.e., petitions instituted plus petitions denied). The outcomes of decisions on institution responsive to requests for rehearing are excluded.