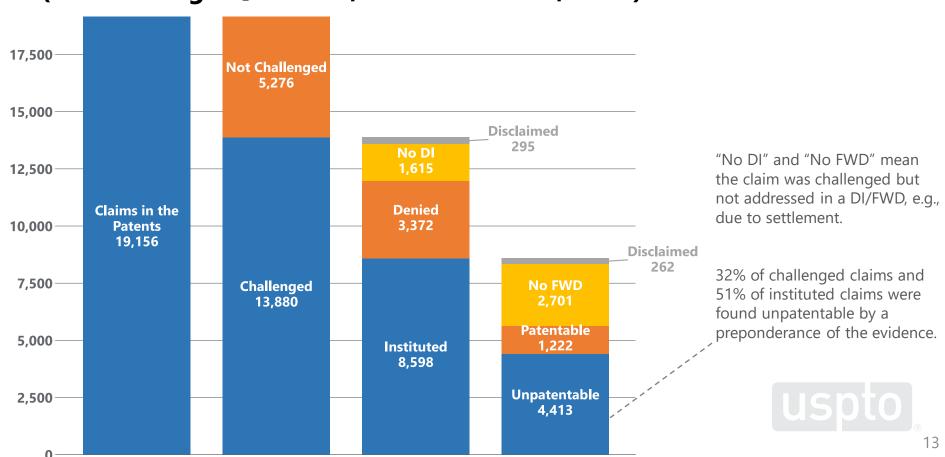

ing are excluded.



#### **Settlements**

(FY20 to FY24 through Q3: Oct. 1, 2019 to Jun. 30, 2024)



### **Outcomes by petition**

(FY24 through Q3: Oct. 1, 2023 to Jun. 30, 2024)



FWD patentability or unpatentability reported with respect to the claims at issue in the FWD. Joined cases are excluded.



### **Outcomes by patent**

(FY24 through Q3: Oct. 1, 2023 to Jun. 30, 2024)



FWD patentability or unpatentability reported with respect to the claims at issue in the FWD. "Mixed Outcome" is shown for patents receiving more than one type of outcome from the list of: denied, settled, dismissed, and/or req. adverse judgement only. A patent is listed in a FWD category if it ever received a FWD, regardless of other outcomes.



# **Outcomes by claim challenged**





#### Claim outcomes