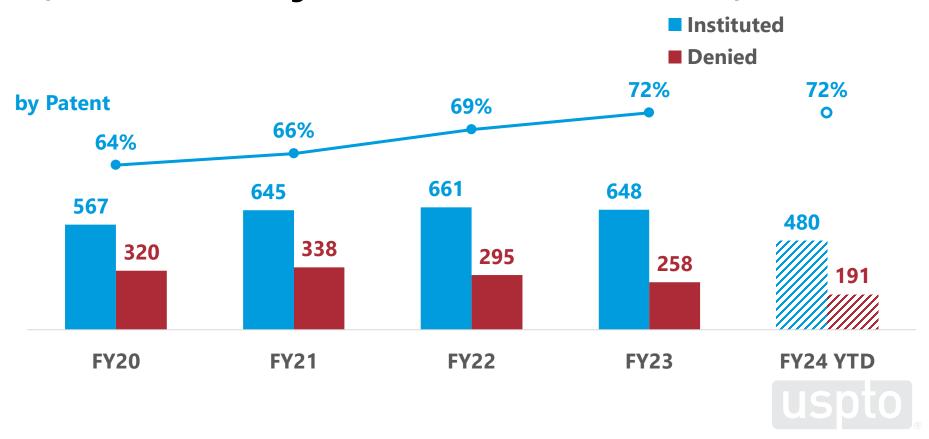

### Institution rates by patent

(FY20 to FY24 through Q3: Oct. 1, 2019 to Jun. 30, 2024)