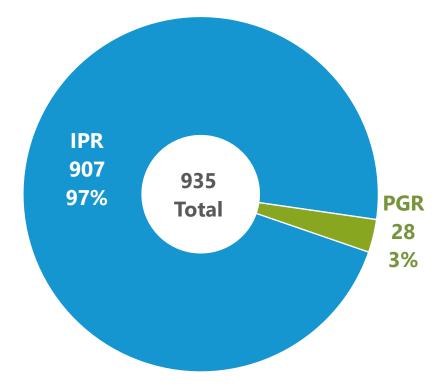

# UNITED STATES PATENT AND TRADEMARK OFFICE



# PTAB Trial Statistics FY24 Q3 Outcome Roundup IPR, PGR

Patent Trial and Appeal Board Fiscal Year 2024 3rd Quarter



# Petitions filed by trial type







## Petitions filed by technology





## Petitions filed by month

(June 2024 and Prior 12 Months: Jun. 1, 2023 to Jun. 30, 2024)



### Institution rates by petition

(FY20 to FY24 through Q3: Oct. 1, 2019 to Jun. 30, 2024)



### Institution rates by patent

(FY20 to FY24 through Q3: Oct. 1, 2019 to Jun. 30, 2024)



# Institution rates by technology

(FY24 through Q3: Oct. 1, 2023 to Jun. 30, 2024)



Institution rate for each technology is calculated by dividing petitions instituted by decisions on institution (i.e., petitions instituted plus petitions denied). The outcomes of decisions on institution responsive to requests for rehearing are excluded.



#### **Settlements**

(FY20 to FY24 through Q3: Oct. 1, 2019 to Jun. 30, 2024)



### **Outcomes by petition**

(FY24 through Q