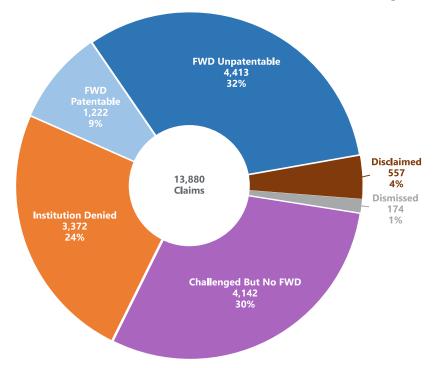

ve to requests for rehearing are excluded.



#### **Settlements**

(FY20 to FY24 through Q3: Oct. 1, 2019 to Jun. 30, 2024)



### **Outcomes by petition**

(FY24 through Q3: Oct. 1, 2023 to Jun. 30, 2024)



FWD patentability or unpatentability reported with respect to the claims at issue in the FWD. Joined cases are excluded.



### **Outcomes by patent**

(FY24 through Q3: Oct. 1, 2023 to Jun. 30, 2024)



FWD patentability or unpatentability reported with respect to the claims at issue in the FWD. "Mixed Outcome" is shown for patents receiving more than one type of outcome from the list of: denied, settled, dismissed, and/or req. adverse judgement only. A patent is listed in a FWD category if it ever received a FWD, regardless of other outcomes.



# **Outcomes by claim challenged**





#### Claim outcomes