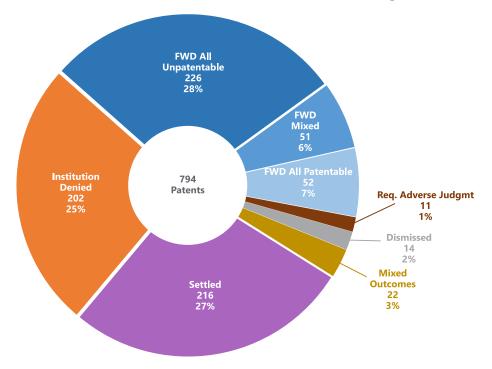

### **Outcomes by patent**

(FY24 through Q3: Oct. 1, 2023 to Jun. 30, 2024)

FWD patentability or unpatentability reported with respect to the claims at issue in the FWD. "Mixed Outcome" is shown for patents receiving more than one type of outcome from the list of: denied, settled, dismissed, and/or req. adverse judgement only. A patent is listed in a FWD category if it ever received a FWD, regardless of other outcomes.