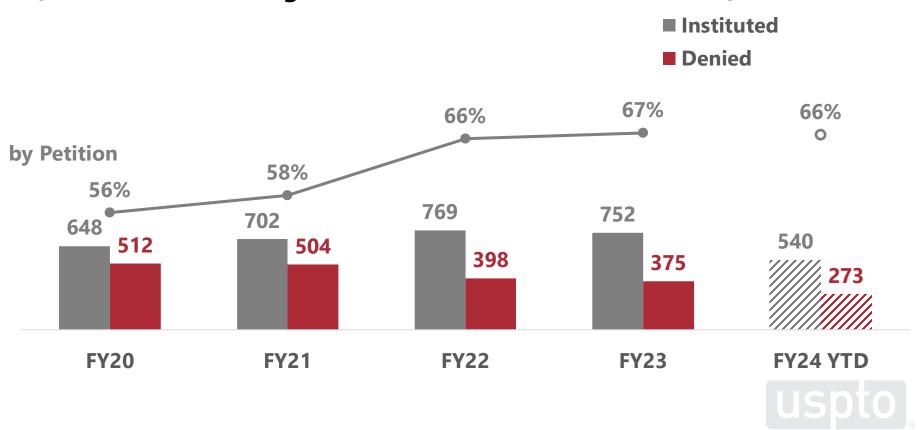

### Institution rates by petition

(FY20 to FY24 through Q3: Oct. 1, 2019 to Jun. 30, 2024)