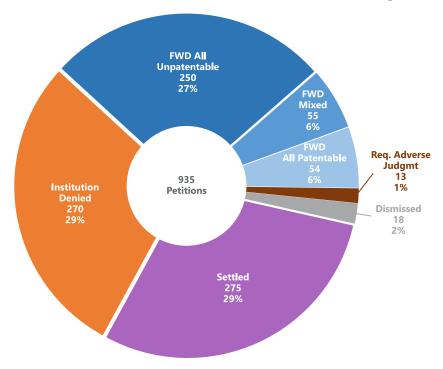

### **Outcomes by petition**

(FY24 through Q3: Oct. 1, 2023 to Jun. 30, 2024)

FWD patentability or unpatentability reported with respect to the claims at issue in the FWD. Joined cases are excluded.