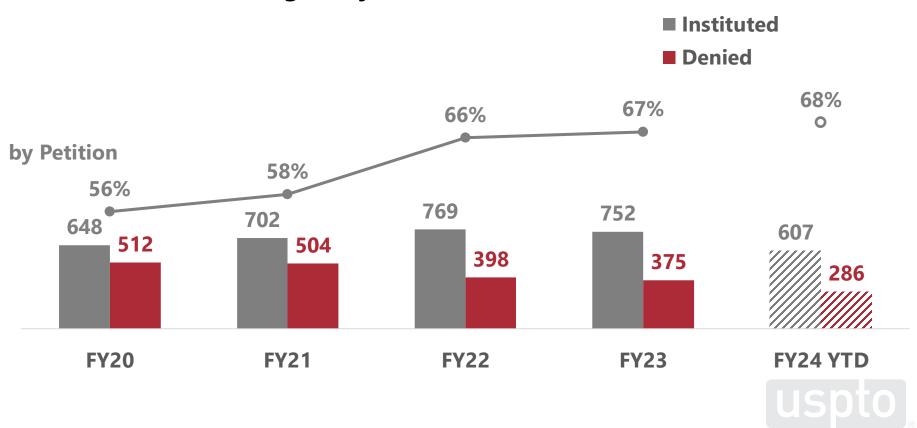

## Institution rates by petition

(FY20 to FY24 through July: Oct. 1, 2019 to Jul. 31, 2024)