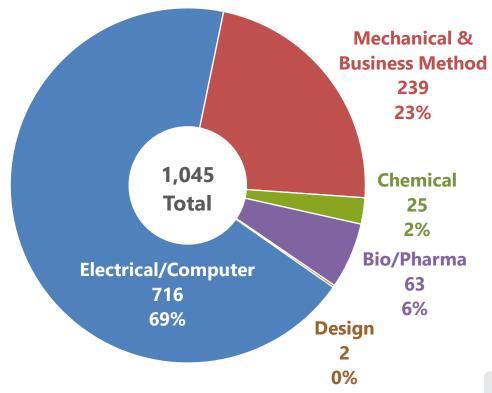

#### Petitions filed by month

(July 2024 and Prior 12 Months: Jul. 1, 2023 to Jul. 31, 2024)