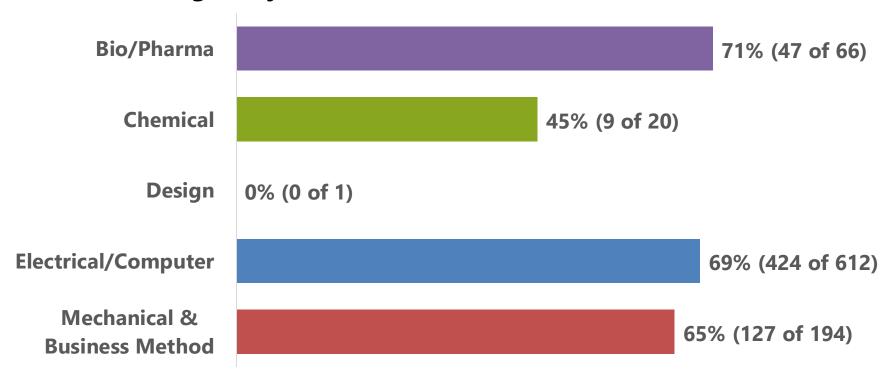

# Institution rates by technology

(FY24 through July: Oct. 1, 2023 to Jul. 31, 2024)

Institution rate for each technology is calculated by dividing petitions instituted by decisions on institution (i.e., petitions instituted plus petitions denied). The outcomes of decisions on institution responsive to requests for rehearing are excluded.