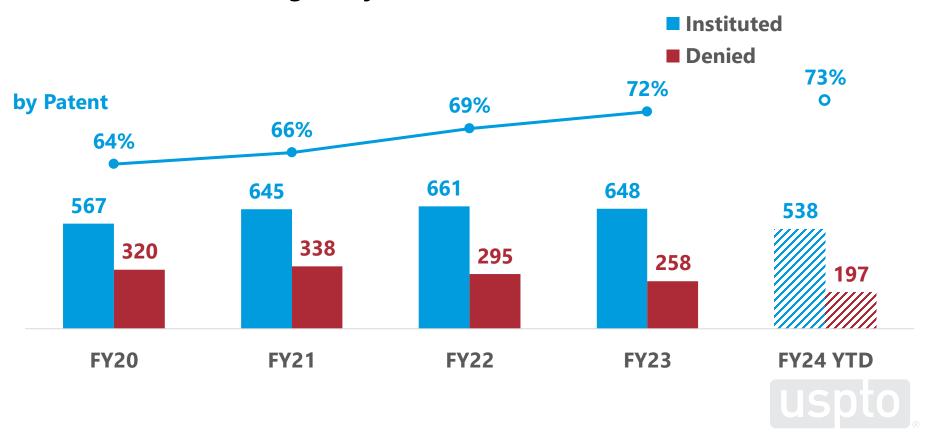

### Institution rates by patent

(FY20 to FY24 through July: Oct. 1, 2019 to Jul. 31, 2024)