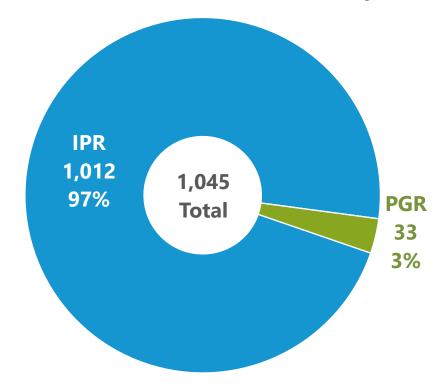

# Petitions filed by trial type

(FY24 through July: Oct. 1, 2023 to Jul. 31, 2024)