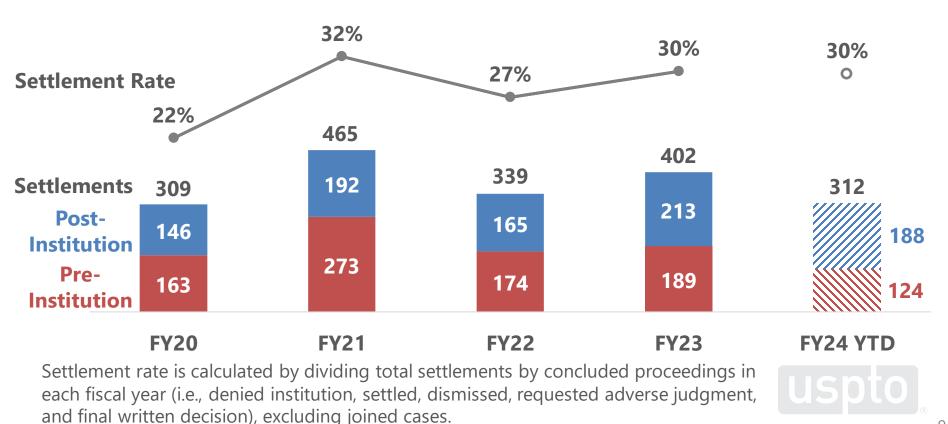

#### **Settlements**

(FY20 to FY24 through July: Oct. 1, 2019 to Jul. 31, 2024)